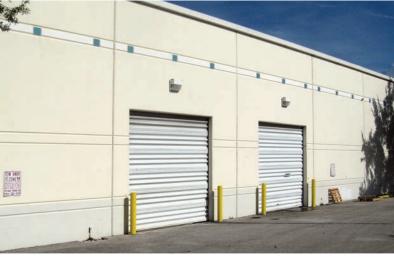

### **FEATURES AND HIGHLIGHTS**

- Full Building up to 11,700 SF Available
- Divisible to 2 Bays of 5,800 SF Each
- +/- 30% Office/Showroom
- Seconds to I-95
- Two 12' x 14' Grade Level Overhead Doors
- Tilt-wall construction
- Free-standing with glass front
- Electronic Entry Doors & Security Cameras
- 100% A/C Including Warehouse
- Large Paved Parking Area
- 20' Clear Ceiling Height
- 400 Amps 3 Phase Power
- Located West of I-95 One Block South of Copans Road
- Rental Rate \$14 Modified Gross