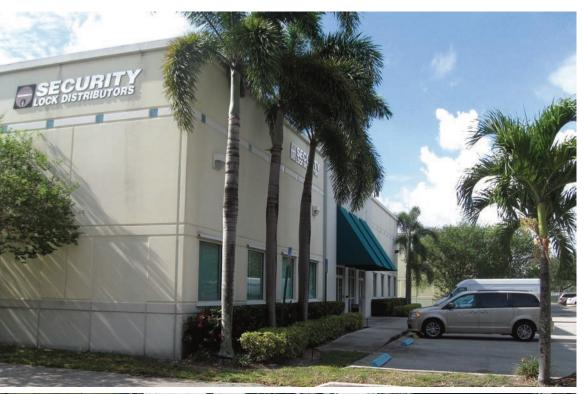

# FOR LEASE - SECURITY LOCK BUILDING

# 2250 NW 15th Avenue, Pompano Beach, FL 33069

### **FEATURES AND HIGHLIGHTS**

- Full Building up to 11,700 SF Available
- Divisible to 2 Bays of 5,800 SF Each
- +/- 30% Office/Showroom
- Seconds to I-95
- Two 12' x 14' Grade Level Overhead Doors
- Tilt-wall construction
- Free-standing with glass front
- Electronic Entry Doors & Security Cameras
- 100% A/C Including Warehouse
- Large Paved Parking Area
- 20' Clear Ceiling Height
- 400 Amps 3 Phase Power
- Located West of I-95 One Block South of Copans Road
- Rental Rate \$14 Modified Gross